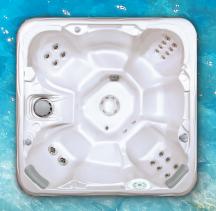

# DELUXE CLASS

The most discriminating buyers choose South Seas Spas because of the aesthetic appeal and attractive features not found in other spas. Our Deluxe spas offer several featuresthe pillowfall, neck and shoulder jet massager and LED lighting. By choosing other options such as a stereo system or rail lighting, you can make this spa your own private getaway.

|                                      |                                      | 302 L                                |                                      |                                      |
|--------------------------------------|--------------------------------------|--------------------------------------|--------------------------------------|--------------------------------------|
| 3 Seats                              | 5 Seats                              | 3 Seats                              | 3 Seats                              | 5 Seats                              |
| 27 Jets                              | 27 Jets                              | 32 Jets                              | 33 Jets                              | 43 Jets                              |
| 72 in. x 72 in. x 32 in.             | 78 in. D x 36 in.                    | 84 in. x 60 in. x 32 in.             | 82 in. x 65 in. x 31 in.             | 84 in. x 68 in. x 36 in.             |
| 183 cm x 183 cm x 81 cm              | 198 cm D x 91 cm                     | 213 cm x 152 cm x 81 cm              | 208 cm x 165 cm x 79 cm              | 213 cm x 173 cm x 91 cm              |
| 4.8 BHP (2.0 HP continuous)<br>2-Spd |
|                                      |                                      |                                      |                                      | 5.0 BHP (3.0 HP continuous)<br>1-Spd |
|                                      |                                      |                                      |                                      |                                      |
| -                                    |                                      |                                      |                                      |                                      |

| 350 lbs | 159 kg 502 ll | os 228 kg | 460 lbs | 209 kg | 510 lbs | 231 kg | 502 lbs | 228 kg |
|---------|---------------|-----------|---------|--------|---------|--------|---------|--------|
| 200 gal | 757 L 275 g   | al 1041 L | 250 gal | 946 L  | 220 gal | 833L   | 315 gal | 1192 L |

BHP (Brake Horsepower) is a maximum value measured by the motor manufacturer with no load applied. Dry weight is shipping weight, including package and wooden runners. Dimensions, capacities and weights are approximate. Specifications are subject to change without notice. Spa images have been digitally rendered and may or may not show optional features.