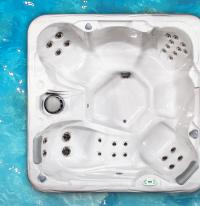

# DELUXE CLASS

The most discriminating buyers choose South Seas Spas because of the aesthetic appeal and attractive features not found in other spas. Our Deluxe spas offer several featuresthe pillowfall, neck and shoulder jet massager and LED lighting. By choosing other options such as a stereo system or rail lighting, you can make this spa your own private getaway.

|                                      | a state and a second state of a |                                      |                                     | a set the set of the                 |                      |                                      |                                      | The second second second             | A THE A PARTY AND                    |  |
|--------------------------------------|---------------------------------|--------------------------------------|-------------------------------------|--------------------------------------|----------------------|--------------------------------------|--------------------------------------|--------------------------------------|--------------------------------------|--|
| 748                                  | B/L                             | 850                                  | B/L                                 | 853 DL                               |                      | 860 B/L                              |                                      | 96                                   | 5 L                                  |  |
| 7/6                                  | Seats                           | 7/6 Seats                            |                                     | 5 Seats                              |                      | 7/6 Seats                            |                                      | 8 Seats                              |                                      |  |
| 48 J                                 | ets                             | 50 Jets                              |                                     | 53 Jets                              |                      | 60 Jets                              |                                      | 65 Jets                              |                                      |  |
| 84 in. x 84 i                        | in. x 36 in.                    | 91 in. x 91 in. x 36 in.             |                                     | 91 in. x 91 in. x 36 in.             |                      | 91 in. x 91 in. x 36 in.             |                                      | 108 in. x 91 in. x 36 in.            |                                      |  |
| 213 cm x 213 c                       | m x 91 cm                       | 231 cm x 231 cm x 91 cm              |                                     | 231 cm x 231 cm x 91 cm              |                      | 231 cm x 231 cm x 91 cm              |                                      | 274 cm x 231 cm x 91 cm              |                                      |  |
| 4.8 BHP (2.0 HP continuous)<br>2-Spd |                                 | 4.8 BHP (2.0 HP continuous)<br>2-Spd |                                     | 4.8 BHP (2.0 HP continuous)<br>2-Spd |                      | 1                                    | 4.8 BHP (2.0 HP continuous)<br>2-Spd |                                      | 4.8 BHP (2.0 HP continuous)<br>2-Spd |  |
| 5.0 BHP (3.0 HP continuous)<br>1-Spd |                                 | ,                                    | 0 HP continuous) 5.0 BHP (<br>I-Spd |                                      | HP continuous)<br>pd | 5.0 BHP (3.0 HP continuous)<br>1-Spd |                                      | 5.0 BHP (3.0 HP continuous)<br>1-Spd |                                      |  |
|                                      |                                 |                                      |                                     |                                      |                      | •                                    | HP continuous)<br>Spd                | •                                    | HP continuous)<br>Spd                |  |
| 726 lbs                              | 329 kg                          | 803 lbs                              | 364 kg                              | 803 lbs                              | 364 kg               | 803 lbs                              | 364 kg                               | 967 lbs                              | 439 kg                               |  |
| 335 gal                              | 1268 L                          | 450 gal                              | 1703 L                              | 450 gal                              | 1703 L               | 450 gal                              | 1703 L                               | 525 gal                              | 1987 L                               |  |
|                                      |                                 |                                      |                                     |                                      |                      |                                      |                                      |                                      |                                      |  |

BHP (Brake Horsepower) is a maximum value measured by the motor manufacturer with no load applied. Dry weight is shipping weight, including package and wooden runners. Dimensions, capacities and weights are approximate. Specifications are subject to change without notice. Spa images have been digitally rendered and may or may not show optional features.