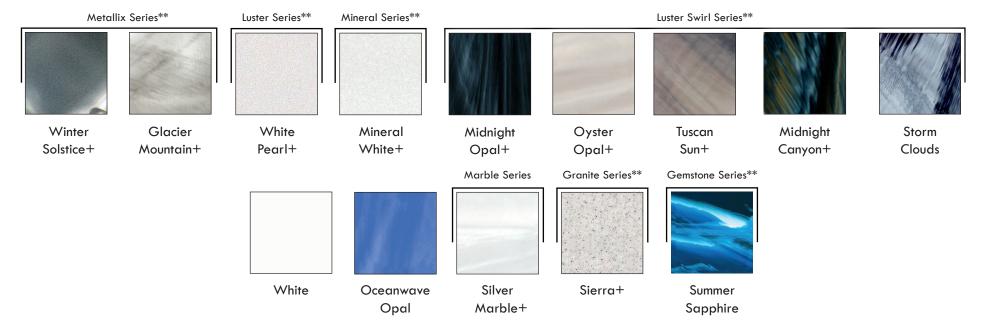

# ACRYLIC SHELLS

South Seas Spas proudly offers cast acrylic shells with an extra level of protection against mold and mildew by using technology that inhibits the growth of bacteria that causes odors or stains between cleaning.

\*\*Upgrade Colors | +965L Deluxe Available Color

Built in the USA for the World: Artesian Spas are sold in over 68 countries.