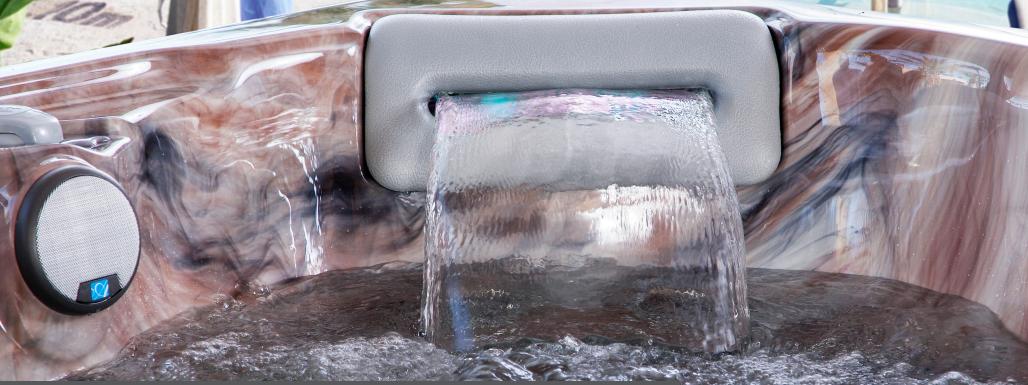

# **DELUXE CLASS** Features

Neck Jets

Pillowfall

DynaStar LED Lighting

Grandwood Cabinets

Ergonomic Design

Optional (2) 3 in. Patio Speakers

- LED Lighting:
- 1) DynaStar LED: (1) 3.5 in., (3) 2 in. LED Lights, Lighted Pillowfall (Option Sold Separately)
- 2) Top Rail Lighting (DynaStar Required Not Available on 627C, 627M, 519P, 743D)
- 3) Multicolor 10 LED (Standard Model Only)
- Pump/Heater Valves
- Pillowfall (N/A 519P)
- Water Purification:
- 1) Diamond AOP™
- 2) Ozonator
- 3) FROG<sup>®</sup> @ease<sup>™</sup> with SmartChlor<sup>™</sup>++
- Full Foam Energy Efficient Package\*