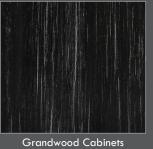

# GRANDWOOD CABINETRY

From the realistic wood-like texture to the matte finish, it's no wonder these cabinets are called Grandwood.

They feature a tight grain pattern along with subtly varying shades of color. This subtle variance creates a more realistic look and feel of natural wood.