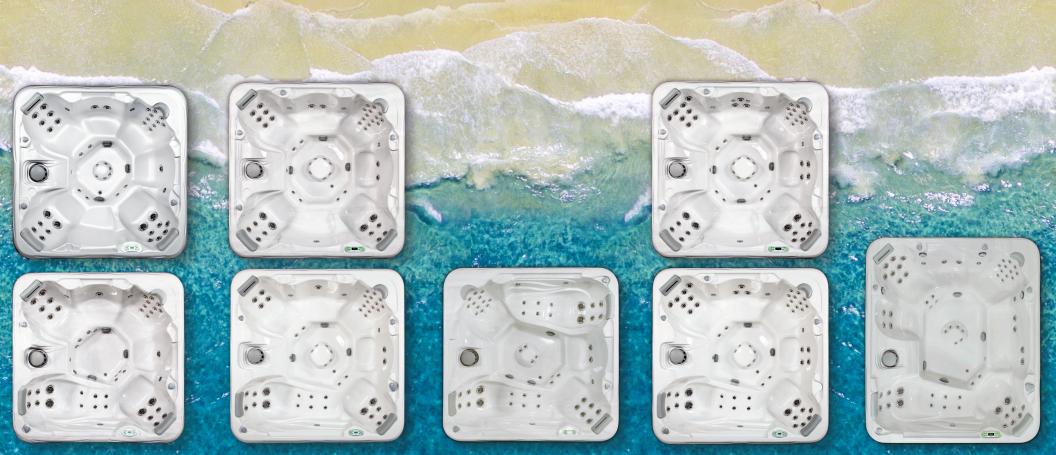

# DELUXE CLASS

The most discriminating buyers choose South Seas Spas because of the aesthetic appeal and attractive features not found in other spas. Our Deluxe spas offer several featuresthe pillowfall, neck and shoulder jet massager and LED lighting. By choosing other options such as a stereo system or rail lighting, you can make this spa your own private getaway.

|                                      |                                      | 302 L                                |                                      |                                      |
|--------------------------------------|--------------------------------------|--------------------------------------|--------------------------------------|--------------------------------------|
| 3 Seats                              | 5 Seats                              | 3 Seats                              | 3 Seats                              | 5 Seats                              |
| 27 Jets                              | 27 Jets                              | 32 Jets                              | 33 Jets                              | 43 Jets                              |
| 72 in. x 72 in. x 32 in.             | 78 in. D x 36 in.                    | 84 in. x 60 in. x 32 in.             | 82 in. x 65 in. x 31 in.             | 84 in. x 68 in. x 36 in.             |
| 183 cm x 183 cm x 81 cm              | 198 cm D x 91 cm                     | 213 cm x 152 cm x 81 cm              | 208 cm x 165 cm x 79 cm              | 213 cm x 173 cm x 91 cm              |
| 4.8 BHP (2.0 HP continuous)<br>2-Spd |
|                                      |                                      |                                      |                                      | 5.0 BHP (3.0 HP continuous)<br>1-Spd |
|                                      |                                      |                                      |                                      |                                      |
| -                                    |                                      |                                      |                                      |                                      |

| 350 lbs | 159 kg 502 ll | os 228 kg | 460 lbs | 209 kg | 510 lbs | 231 kg | 502 lbs | 228 kg |
|---------|---------------|-----------|---------|--------|---------|--------|---------|--------|
| 200 gal | 757 L 275 g   | al 1041 L | 250 gal | 946 L  | 220 gal | 833L   | 315 gal | 1192 L |

BHP (Brake Horsepower) is a maximum value measured by the motor manufacturer with no load applied. Dry weight is shipping weight, including package and wooden runners. Dimensions, capacities and weights are approximate. Specifications are subject to change without notice. Spa images have been digitally rendered and may or may not show optional features.

# STANDARD CLASS

Whether you choose a Standard or Deluxe South Seas model, both are as committed to quality as they are to efficiency. Even the most basic package will let your stress melt away as you are massaged with warm water powered by stainless steel jets inside maintenance-free cabinetry. You can add a stereo system and mood soothing lights for a custom-made vacation spot in your own backyard retreat.

|                                                                                                                                                                                                                                                                                                                                                                                                                                                                                                                                                                                                                                                                                                                                                                                                                                                                                                                                                                                                                                                                                                                                                                                                                                                                                                                                                                                                                                                                                                                                                                                                                                                                                                                                                                                                                                                                                                                                                                                                                                                                                                                                |                                         |                                                                                                                                                                                                                                                                                                                                                                                                                                                                                                                                                                                                                                                                                                     | Start Charles         |                            |                                                                                                                                                                                                                                                                                                                                                                                                                                                                                                                                                                                                                                                                                                                                                                                                                                                                                                                                                                                                                                                                                                                                                                                                                                                                                                                                                                                                                                                                                                                                                                                                                                                                                                                                                                                                                                                                                   |  |  |
|--------------------------------------------------------------------------------------------------------------------------------------------------------------------------------------------------------------------------------------------------------------------------------------------------------------------------------------------------------------------------------------------------------------------------------------------------------------------------------------------------------------------------------------------------------------------------------------------------------------------------------------------------------------------------------------------------------------------------------------------------------------------------------------------------------------------------------------------------------------------------------------------------------------------------------------------------------------------------------------------------------------------------------------------------------------------------------------------------------------------------------------------------------------------------------------------------------------------------------------------------------------------------------------------------------------------------------------------------------------------------------------------------------------------------------------------------------------------------------------------------------------------------------------------------------------------------------------------------------------------------------------------------------------------------------------------------------------------------------------------------------------------------------------------------------------------------------------------------------------------------------------------------------------------------------------------------------------------------------------------------------------------------------------------------------------------------------------------------------------------------------|-----------------------------------------|-----------------------------------------------------------------------------------------------------------------------------------------------------------------------------------------------------------------------------------------------------------------------------------------------------------------------------------------------------------------------------------------------------------------------------------------------------------------------------------------------------------------------------------------------------------------------------------------------------------------------------------------------------------------------------------------------------|-----------------------|----------------------------|-----------------------------------------------------------------------------------------------------------------------------------------------------------------------------------------------------------------------------------------------------------------------------------------------------------------------------------------------------------------------------------------------------------------------------------------------------------------------------------------------------------------------------------------------------------------------------------------------------------------------------------------------------------------------------------------------------------------------------------------------------------------------------------------------------------------------------------------------------------------------------------------------------------------------------------------------------------------------------------------------------------------------------------------------------------------------------------------------------------------------------------------------------------------------------------------------------------------------------------------------------------------------------------------------------------------------------------------------------------------------------------------------------------------------------------------------------------------------------------------------------------------------------------------------------------------------------------------------------------------------------------------------------------------------------------------------------------------------------------------------------------------------------------------------------------------------------------------------------------------------------------|--|--|
| 5                                                                                                                                                                                                                                                                                                                                                                                                                                                                                                                                                                                                                                                                                                                                                                                                                                                                                                                                                                                                                                                                                                                                                                                                                                                                                                                                                                                                                                                                                                                                                                                                                                                                                                                                                                                                                                                                                                                                                                                                                                                                                                                              | 19 P                                    | 729                                                                                                                                                                                                                                                                                                                                                                                                                                                                                                                                                                                                                                                                                                 | 9 B                   | 729                        |                                                                                                                                                                                                                                                                                                                                                                                                                                                                                                                                                                                                                                                                                                                                                                                                                                                                                                                                                                                                                                                                                                                                                                                                                                                                                                                                                                                                                                                                                                                                                                                                                                                                                                                                                                                                                                                                                   |  |  |
| 4                                                                                                                                                                                                                                                                                                                                                                                                                                                                                                                                                                                                                                                                                                                                                                                                                                                                                                                                                                                                                                                                                                                                                                                                                                                                                                                                                                                                                                                                                                                                                                                                                                                                                                                                                                                                                                                                                                                                                                                                                                                                                                                              | Seats                                   | 7 Se                                                                                                                                                                                                                                                                                                                                                                                                                                                                                                                                                                                                                                                                                                | its 6 Sea             |                            | ats                                                                                                                                                                                                                                                                                                                                                                                                                                                                                                                                                                                                                                                                                                                                                                                                                                                                                                                                                                                                                                                                                                                                                                                                                                                                                                                                                                                                                                                                                                                                                                                                                                                                                                                                                                                                                                                                               |  |  |
| 19                                                                                                                                                                                                                                                                                                                                                                                                                                                                                                                                                                                                                                                                                                                                                                                                                                                                                                                                                                                                                                                                                                                                                                                                                                                                                                                                                                                                                                                                                                                                                                                                                                                                                                                                                                                                                                                                                                                                                                                                                                                                                                                             | 9 Jets                                  | 29 Je                                                                                                                                                                                                                                                                                                                                                                                                                                                                                                                                                                                                                                                                                               |                       | 29 Jet                     | ets                                                                                                                                                                                                                                                                                                                                                                                                                                                                                                                                                                                                                                                                                                                                                                                                                                                                                                                                                                                                                                                                                                                                                                                                                                                                                                                                                                                                                                                                                                                                                                                                                                                                                                                                                                                                                                                                               |  |  |
| 78 in. x 60                                                                                                                                                                                                                                                                                                                                                                                                                                                                                                                                                                                                                                                                                                                                                                                                                                                                                                                                                                                                                                                                                                                                                                                                                                                                                                                                                                                                                                                                                                                                                                                                                                                                                                                                                                                                                                                                                                                                                                                                                                                                                                                    | ) in. x 30 in.                          | 84 in. x 84 i                                                                                                                                                                                                                                                                                                                                                                                                                                                                                                                                                                                                                                                                                       | n. x 36 in.           | 84 in. x 84 in. :          | x 36 in.                                                                                                                                                                                                                                                                                                                                                                                                                                                                                                                                                                                                                                                                                                                                                                                                                                                                                                                                                                                                                                                                                                                                                                                                                                                                                                                                                                                                                                                                                                                                                                                                                                                                                                                                                                                                                                                                          |  |  |
| 198 cm x 15                                                                                                                                                                                                                                                                                                                                                                                                                                                                                                                                                                                                                                                                                                                                                                                                                                                                                                                                                                                                                                                                                                                                                                                                                                                                                                                                                                                                                                                                                                                                                                                                                                                                                                                                                                                                                                                                                                                                                                                                                                                                                                                    | 198 cm x 152 cm x 76 cm 213 cm x 213 cm |                                                                                                                                                                                                                                                                                                                                                                                                                                                                                                                                                                                                                                                                                                     | cm x 91 cm            | cm 213 cm x 213 cm x 91 cm |                                                                                                                                                                                                                                                                                                                                                                                                                                                                                                                                                                                                                                                                                                                                                                                                                                                                                                                                                                                                                                                                                                                                                                                                                                                                                                                                                                                                                                                                                                                                                                                                                                                                                                                                                                                                                                                                                   |  |  |
| •                                                                                                                                                                                                                                                                                                                                                                                                                                                                                                                                                                                                                                                                                                                                                                                                                                                                                                                                                                                                                                                                                                                                                                                                                                                                                                                                                                                                                                                                                                                                                                                                                                                                                                                                                                                                                                                                                                                                                                                                                                                                                                                              | 5 HP continuous)<br>od 120 V            | 4.8 BHP (2.0<br>2-5                                                                                                                                                                                                                                                                                                                                                                                                                                                                                                                                                                                                                                                                                 | HP continuous)<br>Spd | 4.8 BHP (2.0 HI<br>2-Sp    |                                                                                                                                                                                                                                                                                                                                                                                                                                                                                                                                                                                                                                                                                                                                                                                                                                                                                                                                                                                                                                                                                                                                                                                                                                                                                                                                                                                                                                                                                                                                                                                                                                                                                                                                                                                                                                                                                   |  |  |
| 400 lbs                                                                                                                                                                                                                                                                                                                                                                                                                                                                                                                                                                                                                                                                                                                                                                                                                                                                                                                                                                                                                                                                                                                                                                                                                                                                                                                                                                                                                                                                                                                                                                                                                                                                                                                                                                                                                                                                                                                                                                                                                                                                                                                        | 181 kg                                  | 726 lbs                                                                                                                                                                                                                                                                                                                                                                                                                                                                                                                                                                                                                                                                                             | 329 kg                | 726 lbs                    | 329 kg                                                                                                                                                                                                                                                                                                                                                                                                                                                                                                                                                                                                                                                                                                                                                                                                                                                                                                                                                                                                                                                                                                                                                                                                                                                                                                                                                                                                                                                                                                                                                                                                                                                                                                                                                                                                                                                                            |  |  |
| 200 gal                                                                                                                                                                                                                                                                                                                                                                                                                                                                                                                                                                                                                                                                                                                                                                                                                                                                                                                                                                                                                                                                                                                                                                                                                                                                                                                                                                                                                                                                                                                                                                                                                                                                                                                                                                                                                                                                                                                                                                                                                                                                                                                        | 757 L                                   | 360 gal                                                                                                                                                                                                                                                                                                                                                                                                                                                                                                                                                                                                                                                                                             | 1363 L                | 360 gal                    | 1363 L                                                                                                                                                                                                                                                                                                                                                                                                                                                                                                                                                                                                                                                                                                                                                                                                                                                                                                                                                                                                                                                                                                                                                                                                                                                                                                                                                                                                                                                                                                                                                                                                                                                                                                                                                                                                                                                                            |  |  |
| and the second state of th |                                         | and a second a second se |                       |                            | The second |  |  |