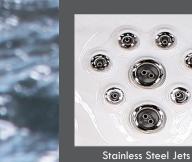

### FEATURES

- Warranty:
  - Lifetime Structure<sup>a</sup>
  - 3-Year Surface
  - 3-Year Parts, Labor, Plumbing and Electrical 1-Year Cabinet
- 4 in. Maximum Tapered ASTM Cover
- ArcticPac Insulation with ABS Bottom
- Heater: 1.4 kW @ 120 V for North America (60 Hz) (519P Only),
  5.5 kW @ 240 V for North America (60 Hz),
  2.0 kW @ 240 V for Export (50 Hz)
- Maintenance Free Grandwood Cabinet
- Stainless Steel Jets
- 50 sq. ft. Filter
- 12 V Spa Light (Not Available on Deluxe Models)
- GFCI Cord: 15 ft 120 V (519P Only)
- Deluxe Model includes Pillowfall LED & DynaStar LED

# STANDARD CLASS

Whether you choose a Standard or Deluxe South Seas model, both are as committed to quality as they are to efficiency. Even the most basic package will let your stress melt away as you are massaged with warm water powered by stainless steel jets inside maintenance-free cabinetry. You can add a stereo system and mood soothing lights for a custom-made vacation spot in your own backyard retreat.