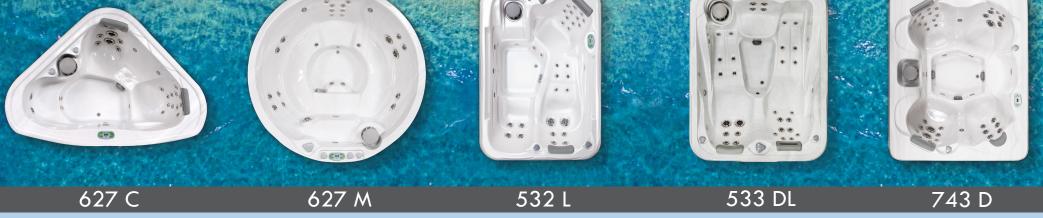

|                                      |                                      | 302 L                                |                                      |                                      |
|--------------------------------------|--------------------------------------|--------------------------------------|--------------------------------------|--------------------------------------|
| 3 Seats                              | 5 Seats                              | 3 Seats                              | 3 Seats                              | 5 Seats                              |
| 27 Jets                              | 27 Jets                              | 32 Jets                              | 33 Jets                              | 43 Jets                              |
| 72 in. x 72 in. x 32 in.             | 78 in. D x 36 in.                    | 84 in. x 60 in. x 32 in.             | 82 in. x 65 in. x 31 in.             | 84 in. x 68 in. x 36 in.             |
| 183 cm x 183 cm x 81 cm              | 198 cm D x 91 cm                     | 213 cm x 152 cm x 81 cm              | 208 cm x 165 cm x 79 cm              | 213 cm x 173 cm x 91 cm              |
| 4.8 BHP (2.0 HP continuous)<br>2-Spd |
|                                      |                                      |                                      |                                      | 5.0 BHP (3.0 HP continuous)<br>1-Spd |
|                                      |                                      |                                      |                                      |                                      |
| -                                    |                                      |                                      |                                      |                                      |

|                                      | a state and a second state of a |                                      |                                     | a set the set of the                 |                      |                                      |                                      | The second second second             | A THE A PARTY AND                    |  |
|--------------------------------------|---------------------------------|--------------------------------------|-------------------------------------|--------------------------------------|----------------------|--------------------------------------|--------------------------------------|--------------------------------------|--------------------------------------|--|
| 748                                  | B/L                             | 850                                  | B/L                                 | 853 DL                               |                      | 860 B/L                              |                                      | 96                                   | 5 L                                  |  |
| 7/6                                  | Seats                           | 7/6 Seats                            |                                     | 5 Seats                              |                      | 7/6 Seats                            |                                      | 8 Seats                              |                                      |  |
| 48 J                                 | ets                             | 50 Jets                              |                                     | 53 Jets                              |                      | 60 Jets                              |                                      | 65 Jets                              |                                      |  |
| 84 in. x 84 i                        | in. x 36 in.                    | 91 in. x 91 in. x 36 in.             |                                     | 91 in. x 91 in. x 36 in.             |                      | 91 in. x 91 in. x 36 in.             |                                      | 108 in. x 91 in. x 36 in.            |                                      |  |
| 213 cm x 213 c                       | m x 91 cm                       | 231 cm x 231 cm x 91 cm              |                                     | 231 cm x 231 cm x 91 cm              |                      | 231 cm x 231 cm x 91 cm              |                                      | 274 cm x 231 cm x 91 cm              |                                      |  |
| 4.8 BHP (2.0 HP continuous)<br>2-Spd |                                 | 4.8 BHP (2.0 HP continuous)<br>2-Spd |                                     | 4.8 BHP (2.0 HP continuous)<br>2-Spd |                      | 1                                    | 4.8 BHP (2.0 HP continuous)<br>2-Spd |                                      | 4.8 BHP (2.0 HP continuous)<br>2-Spd |  |
| 5.0 BHP (3.0 HP continuous)<br>1-Spd |                                 | ,                                    | 0 HP continuous) 5.0 BHP (<br>I-Spd |                                      | HP continuous)<br>pd | 5.0 BHP (3.0 HP continuous)<br>1-Spd |                                      | 5.0 BHP (3.0 HP continuous)<br>1-Spd |                                      |  |
|                                      |                                 |                                      |                                     |                                      |                      | •                                    | HP continuous)<br>Spd                | •                                    | HP continuous)<br>Spd                |  |
| 726 lbs                              | 329 kg                          | 803 lbs                              | 364 kg                              | 803 lbs                              | 364 kg               | 803 lbs                              | 364 kg                               | 967 lbs                              | 439 kg                               |  |
| 335 gal                              | 1268 L                          | 450 gal                              | 1703 L                              | 450 gal                              | 1703 L               | 450 gal                              | 1703 L                               | 525 gal                              | 1987 L                               |  |
|                                      |                                 |                                      |                                     |                                      |                      |                                      |                                      |                                      |                                      |  |

|                                                                                                                                                                                                                                                                                                                                                                                                                                                                                                                                                                                                                                                                                                                                                                                                                                                                                                                                                                                                                                                                                                                                                                                                                                                                                                                                                                                                                                                                                                                                                                                                                                                                                                                                                                                                                                                                                                                                                                                                                                                                                                                                |                                         |                                                                                                                                                                                                                                                                                                                                                                                                                                                                                                                                                                                                                                                                                                     | Start Charles         |                            |                                                                                                                                                                                                                                                                                                                                                                                                                                                                                                                                                                                                                                                                                                                                                                                                                                                                                                                                                                                                                                                                                                                                                                                                                                                                                                                                                                                                                                                                                                                                                                                                                                                                                                                                                                                                                                                                                   |  |  |
|--------------------------------------------------------------------------------------------------------------------------------------------------------------------------------------------------------------------------------------------------------------------------------------------------------------------------------------------------------------------------------------------------------------------------------------------------------------------------------------------------------------------------------------------------------------------------------------------------------------------------------------------------------------------------------------------------------------------------------------------------------------------------------------------------------------------------------------------------------------------------------------------------------------------------------------------------------------------------------------------------------------------------------------------------------------------------------------------------------------------------------------------------------------------------------------------------------------------------------------------------------------------------------------------------------------------------------------------------------------------------------------------------------------------------------------------------------------------------------------------------------------------------------------------------------------------------------------------------------------------------------------------------------------------------------------------------------------------------------------------------------------------------------------------------------------------------------------------------------------------------------------------------------------------------------------------------------------------------------------------------------------------------------------------------------------------------------------------------------------------------------|-----------------------------------------|-----------------------------------------------------------------------------------------------------------------------------------------------------------------------------------------------------------------------------------------------------------------------------------------------------------------------------------------------------------------------------------------------------------------------------------------------------------------------------------------------------------------------------------------------------------------------------------------------------------------------------------------------------------------------------------------------------|-----------------------|----------------------------|-----------------------------------------------------------------------------------------------------------------------------------------------------------------------------------------------------------------------------------------------------------------------------------------------------------------------------------------------------------------------------------------------------------------------------------------------------------------------------------------------------------------------------------------------------------------------------------------------------------------------------------------------------------------------------------------------------------------------------------------------------------------------------------------------------------------------------------------------------------------------------------------------------------------------------------------------------------------------------------------------------------------------------------------------------------------------------------------------------------------------------------------------------------------------------------------------------------------------------------------------------------------------------------------------------------------------------------------------------------------------------------------------------------------------------------------------------------------------------------------------------------------------------------------------------------------------------------------------------------------------------------------------------------------------------------------------------------------------------------------------------------------------------------------------------------------------------------------------------------------------------------|--|--|
| 5                                                                                                                                                                                                                                                                                                                                                                                                                                                                                                                                                                                                                                                                                                                                                                                                                                                                                                                                                                                                                                                                                                                                                                                                                                                                                                                                                                                                                                                                                                                                                                                                                                                                                                                                                                                                                                                                                                                                                                                                                                                                                                                              | 19 P                                    | 729                                                                                                                                                                                                                                                                                                                                                                                                                                                                                                                                                                                                                                                                                                 | 9 B                   | 729                        |                                                                                                                                                                                                                                                                                                                                                                                                                                                                                                                                                                                                                                                                                                                                                                                                                                                                                                                                                                                                                                                                                                                                                                                                                                                                                                                                                                                                                                                                                                                                                                                                                                                                                                                                                                                                                                                                                   |  |  |
| 4                                                                                                                                                                                                                                                                                                                                                                                                                                                                                                                                                                                                                                                                                                                                                                                                                                                                                                                                                                                                                                                                                                                                                                                                                                                                                                                                                                                                                                                                                                                                                                                                                                                                                                                                                                                                                                                                                                                                                                                                                                                                                                                              | Seats                                   | 7 Se                                                                                                                                                                                                                                                                                                                                                                                                                                                                                                                                                                                                                                                                                                | its 6 Sea             |                            | ats                                                                                                                                                                                                                                                                                                                                                                                                                                                                                                                                                                                                                                                                                                                                                                                                                                                                                                                                                                                                                                                                                                                                                                                                                                                                                                                                                                                                                                                                                                                                                                                                                                                                                                                                                                                                                                                                               |  |  |
| 19                                                                                                                                                                                                                                                                                                                                                                                                                                                                                                                                                                                                                                                                                                                                                                                                                                                                                                                                                                                                                                                                                                                                                                                                                                                                                                                                                                                                                                                                                                                                                                                                                                                                                                                                                                                                                                                                                                                                                                                                                                                                                                                             | 9 Jets                                  | 29 Je                                                                                                                                                                                                                                                                                                                                                                                                                                                                                                                                                                                                                                                                                               |                       | 29 Jet                     | ets                                                                                                                                                                                                                                                                                                                                                                                                                                                                                                                                                                                                                                                                                                                                                                                                                                                                                                                                                                                                                                                                                                                                                                                                                                                                                                                                                                                                                                                                                                                                                                                                                                                                                                                                                                                                                                                                               |  |  |
| 78 in. x 60                                                                                                                                                                                                                                                                                                                                                                                                                                                                                                                                                                                                                                                                                                                                                                                                                                                                                                                                                                                                                                                                                                                                                                                                                                                                                                                                                                                                                                                                                                                                                                                                                                                                                                                                                                                                                                                                                                                                                                                                                                                                                                                    | ) in. x 30 in.                          | 84 in. x 84 i                                                                                                                                                                                                                                                                                                                                                                                                                                                                                                                                                                                                                                                                                       | n. x 36 in.           | 84 in. x 84 in. :          | x 36 in.                                                                                                                                                                                                                                                                                                                                                                                                                                                                                                                                                                                                                                                                                                                                                                                                                                                                                                                                                                                                                                                                                                                                                                                                                                                                                                                                                                                                                                                                                                                                                                                                                                                                                                                                                                                                                                                                          |  |  |
| 198 cm x 15                                                                                                                                                                                                                                                                                                                                                                                                                                                                                                                                                                                                                                                                                                                                                                                                                                                                                                                                                                                                                                                                                                                                                                                                                                                                                                                                                                                                                                                                                                                                                                                                                                                                                                                                                                                                                                                                                                                                                                                                                                                                                                                    | 198 cm x 152 cm x 76 cm 213 cm x 213 cm |                                                                                                                                                                                                                                                                                                                                                                                                                                                                                                                                                                                                                                                                                                     | cm x 91 cm            | cm 213 cm x 213 cm x 91 cm |                                                                                                                                                                                                                                                                                                                                                                                                                                                                                                                                                                                                                                                                                                                                                                                                                                                                                                                                                                                                                                                                                                                                                                                                                                                                                                                                                                                                                                                                                                                                                                                                                                                                                                                                                                                                                                                                                   |  |  |
| •                                                                                                                                                                                                                                                                                                                                                                                                                                                                                                                                                                                                                                                                                                                                                                                                                                                                                                                                                                                                                                                                                                                                                                                                                                                                                                                                                                                                                                                                                                                                                                                                                                                                                                                                                                                                                                                                                                                                                                                                                                                                                                                              | 5 HP continuous)<br>od 120 V            | 4.8 BHP (2.0<br>2-5                                                                                                                                                                                                                                                                                                                                                                                                                                                                                                                                                                                                                                                                                 | HP continuous)<br>Spd | 4.8 BHP (2.0 HI<br>2-Sp    |                                                                                                                                                                                                                                                                                                                                                                                                                                                                                                                                                                                                                                                                                                                                                                                                                                                                                                                                                                                                                                                                                                                                                                                                                                                                                                                                                                                                                                                                                                                                                                                                                                                                                                                                                                                                                                                                                   |  |  |
| 400 lbs                                                                                                                                                                                                                                                                                                                                                                                                                                                                                                                                                                                                                                                                                                                                                                                                                                                                                                                                                                                                                                                                                                                                                                                                                                                                                                                                                                                                                                                                                                                                                                                                                                                                                                                                                                                                                                                                                                                                                                                                                                                                                                                        | 181 kg                                  | 726 lbs                                                                                                                                                                                                                                                                                                                                                                                                                                                                                                                                                                                                                                                                                             | 329 kg                | 726 lbs                    | 329 kg                                                                                                                                                                                                                                                                                                                                                                                                                                                                                                                                                                                                                                                                                                                                                                                                                                                                                                                                                                                                                                                                                                                                                                                                                                                                                                                                                                                                                                                                                                                                                                                                                                                                                                                                                                                                                                                                            |  |  |
| 200 gal                                                                                                                                                                                                                                                                                                                                                                                                                                                                                                                                                                                                                                                                                                                                                                                                                                                                                                                                                                                                                                                                                                                                                                                                                                                                                                                                                                                                                                                                                                                                                                                                                                                                                                                                                                                                                                                                                                                                                                                                                                                                                                                        | 757 L                                   | 360 gal                                                                                                                                                                                                                                                                                                                                                                                                                                                                                                                                                                                                                                                                                             | 1363 L                | 360 gal                    | 1363 L                                                                                                                                                                                                                                                                                                                                                                                                                                                                                                                                                                                                                                                                                                                                                                                                                                                                                                                                                                                                                                                                                                                                                                                                                                                                                                                                                                                                                                                                                                                                                                                                                                                                                                                                                                                                                                                                            |  |  |
| and the second state of th |                                         | and a second a second se |                       |                            | The second |  |  |