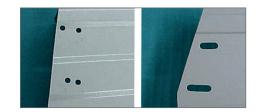

#### Stainless steel panels – fact or fiction?

The way that the way that is a way to the way the way the the star way

Some above-ground pools today have stainless steel panels at the skimmer opening to prevent rusting of the pool wall. This solution will cause a problem called "Dissimilar Metal Corrosion" (when two different types of metals - i.e. galvanized steel and stainless - are bolted together). Over time this will cause the wall at the two connection points to rust away and lead to pool failure. In the past, this type of pool panel was nicknamed a "Blowout Panel" as a result of the corrosion. This practice also takes away from the beauty of your pool. Doughboy's procedures include a flattened area in the corrugation around our skimmer/return openings. A special U-gasket is used to protect the raw edge of the steel to ensure a no-leak skimmer installation. Our walls also have the most advanced coatings, further protecting them from the elements. This eliminates the need for a stainless steel panel, and maintains the structural integrity and beauty of your Doughboy pool.