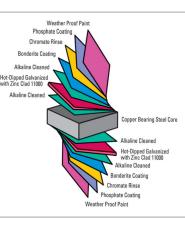

#### Walls

- Made from heavier copper bearing steel than industry standards for a stronger pool wall. Ours are 30-60 lbs. heavier than other brands. Ask your dealer to show you our wall weight.
- A Doughboy Exclusive Our Zinc Clad Hot-Dipped Galvanized Steel Wall receives numerous protective coatings, along with a special epoxy coating on the inside of the pool wall providing the best defense against corrosion and condensation.
- Deep, balanced corrugation offers wall flexibility and vertical strength. Doughboy pool walls have more corrugation per inch than any other brand.