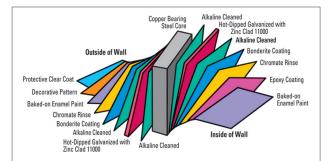

#### Walls

- Made from heavier copper bearing steel than industry standards for a stronger pool wall. Ours are 30-60 lbs. heavier than other brands. Ask your dealer to show you our wall weight.
- A Doughboy Exclusive Our Zinc Clad Hot-Dipped Galvanized Steel Wall receives numerous protective coatings, along with a special epoxy coating on the inside of the pool wall providing the best defense against corrosion and condensation.
- Deep, balanced corrugation offers wall flexibility and vertical strength. Doughboy pool walls have more corrugation per inch than any other brand.