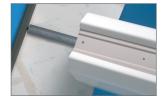

#### Vertical End Caps - "the Anchor" of any pool

- **Doughboy vertical end caps** are made from 18 gauge galvanized steel – 50% heavier than most brands. This provides added stability at the base and the top of the pool.
- **Exact, pre-punched holes** assure structural integrity and allow for a more precise installation. Other brands use slotted holes which cost less to produce but weaken the stability of their pools. Test and compare us to other brands by vigorously shaking the top rail. You can feel the stability.