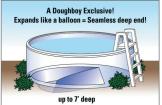

#### Liners

- **100% Virgin-Vinyl Formula.** No reprocessed material is used. Manufactured by Doughboy to our rigid specifications to provide a soft, flexible, top-quality liner.
- Manufactured with a specialized formulation proven over the years for superior quality. Materials used in formulation have low-temperature plasticizers and stabilizers to ensure low-temperature flexibility and durability. Our liners are the highest quality liners on the market today.
- Extruded in our own manufacturing facility and assembled using the latest technological processes. Our *Exclusive* Therma-Seal<sup>™</sup> Technology. a proprietary fusion method, provides superior sealing for maximum durability and quality. We are so confident in the seam that we back all of our liner seams with a 100% lifetime warranty.
- Exclusive 20 and 25 Mil "True" Expandable Liners are designed to expand smoothly into an Optional Special-Purpose Deep Swimming Area for underwater swimming only. No jumping. No diving.
- All Doughboy liners exceed industry standards for weight and thickness assuring our liners will out perform our competition. Our liners are a "True Mil" measure. Don't be confused by the "gauge" game our competitors play. Some will call their liner 20 gauge or 20 weight when they really measure only 15 mil (.015") in thickness or less. Ask your dealer to weigh a Doughboy liner.